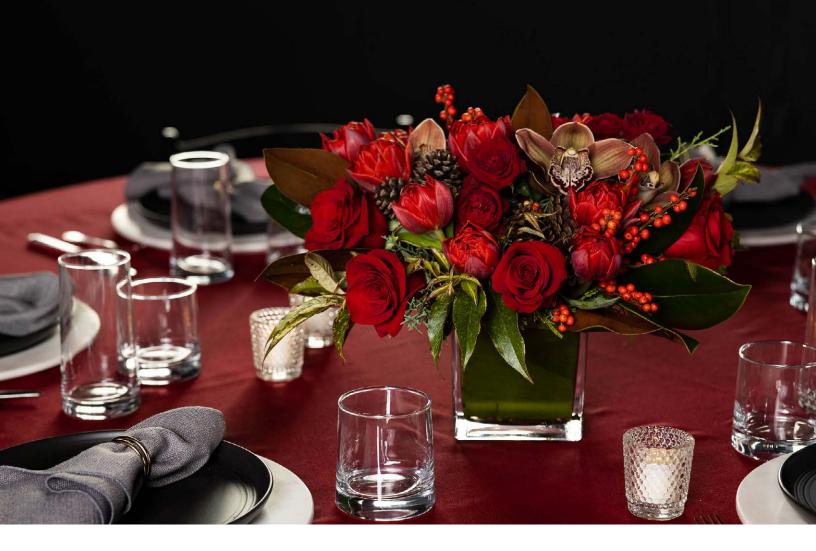

# **GARDEN CENTERPIECE**

\$225 | 7"H x 18"W

Perfectly proportioned for making conversation, a long and low centerpiece works beautifully on a rectangular table.

This is a general representation of the design. Arrangements will feature best-of-day flowers in the color palette of your choice.

# **TABLE CENTERPIECE - DELUXE**

\$225 | 7"H x 14"W

This abundant display of fresh, seasonal blooms makes a statement on a 72-inch round.

This is a general representation of the design. Arrangements will feature best-of-day flowers in the color palette of your choice.