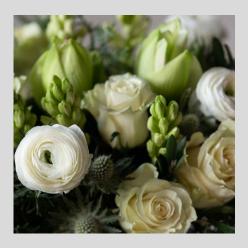

# HOLIDAY COLOR PALETTES

**CLASSIC REDS** 

WINTER WHITES

SUGAR PLUM

**BLUSH & SILVER** 

The images provided are a general representation of the color palettes available.

Arrangements may not feature the exact flowers shown.