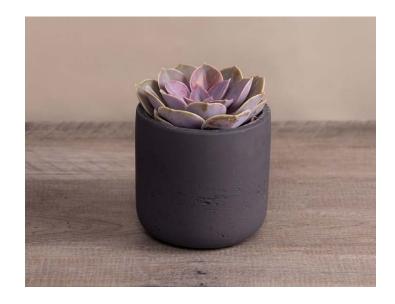

# SUCCULENT COCKTAIL PIECE

\$35 | 6"H x 5"W

A tasteful touch for a high-top or cocktail table—and an eco-friendly way to bring plant life to your event.

This is a general representation of the design. Arrangements will feature best-of-day flowers in the color palette of your choice.