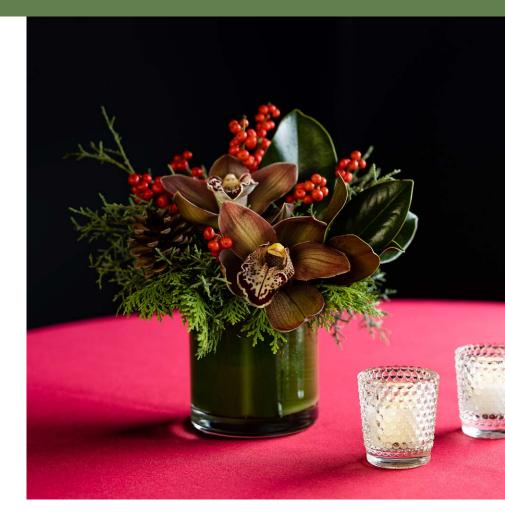

## **TABLE CENTERPIECE - LARGE**

\$175 | 9"H x 12"W

This lush design creates a lovely floral focal point for guests or attendees seated around a 60- or 72-inch round table.