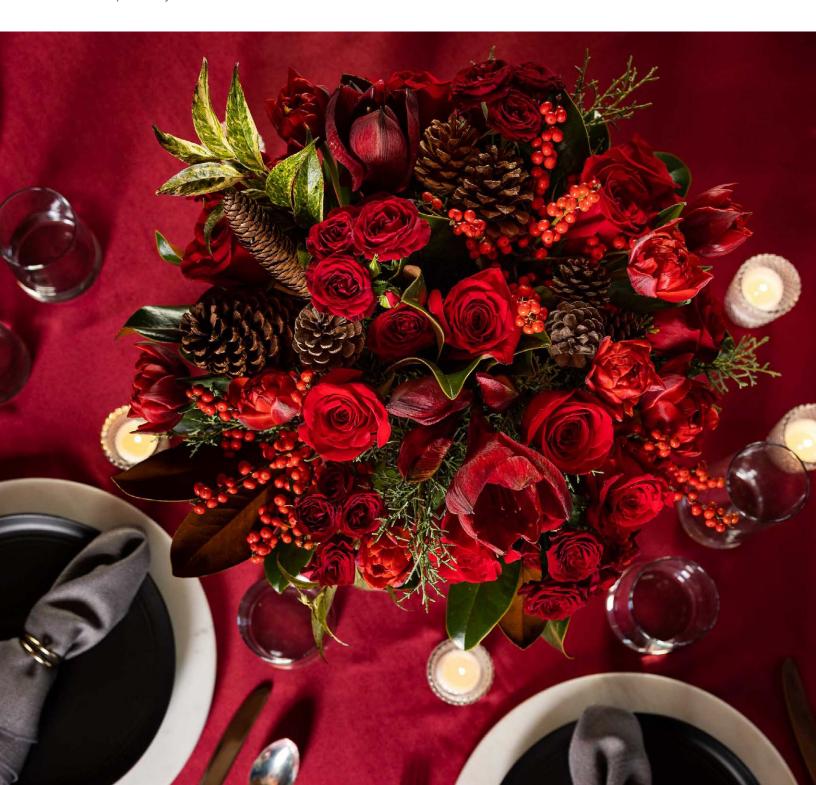

# **GARDEN CENTERPIECE**

\$225 | 7"H x 18"W

Perfectly proportioned for making conversation, a long and low centerpiece works beautifully on a rectangular table.

This is a general representation of the design. Arrangements will feature best-of-day flowers in the color palette of your choice.

# **TABLE CENTERPIECE - DELUXE**

\$225 | 7"H x 14"W

This abundant display of fresh, seasonal blooms makes a statement on a 72-inch round.

This is a general representation of the design. Arrangements will feature best-of-day flowers in the color palette of your choice.