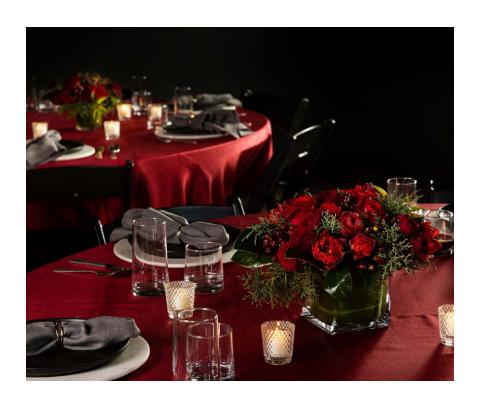

# HOLIDAY EVENT COLLECTION

Set a festive tone for your next meeting, luncheon, or celebration with the Winston Flowers Holiday Event Collection. These beautiful and versatile arrangements are designed by our expert florists to elevate any event with color and artistry.

The Holiday Event Collection sets the stage for an unforgettable affair with seasonal cocktail table and buffet displays in addition to centerpieces designed with best-of-day blooms. Our arrangements are crafted with the loveliest premium flowers available—from timeless classics like roses and amaryllis to specialty, in-season blooms—in the seasonal color palette of your choice. Customized flowers are available for an additional fee.

# HOLIDAY COLOR PALETTES

**CLASSIC REDS** 

WINTER WHITES

SUGAR PLUM

**BLUSH & SILVER** 

The images provided are a general representation of the color palettes available.

Arrangements may not feature the exact flowers shown.