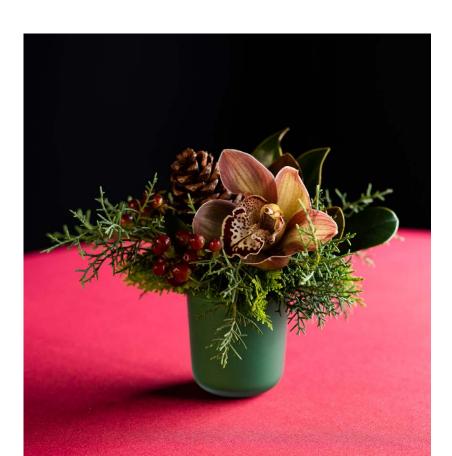

## **TABLE CENTERPIECE - MEDIUM**

\$125 | 8"H x 10"W

Moderately sized, this centerpiece brings beauty and life to a 60-inch round table.