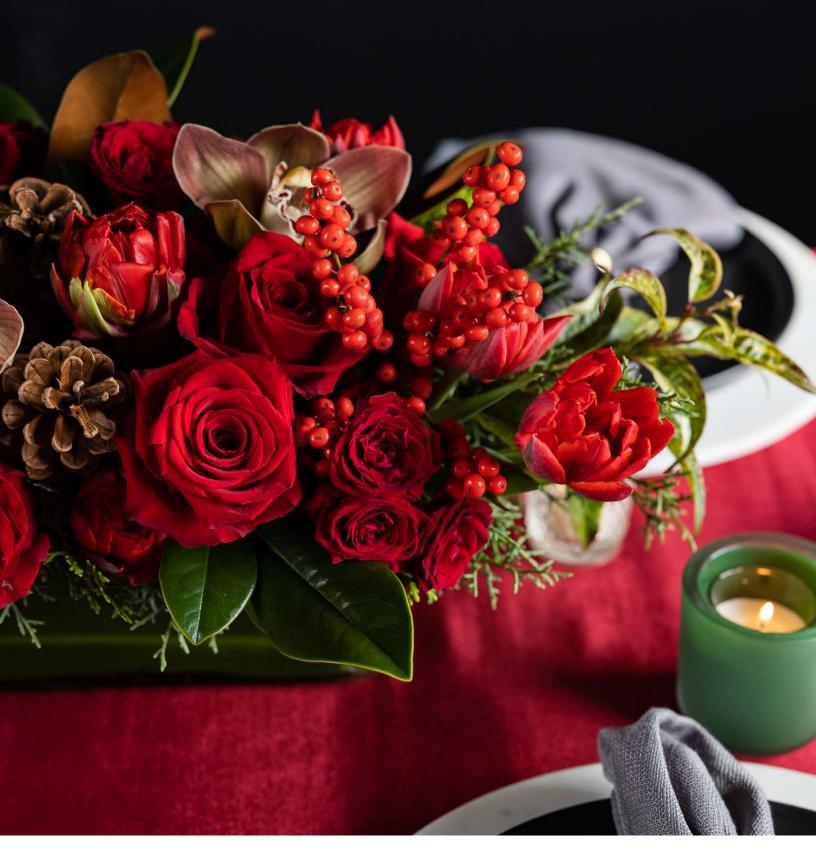

# HOLIDAY EVENT COLLECTION

Set a festive tone for your next meeting, luncheon, or celebration with the Winston Flowers Holiday Event Collection. These beautiful and versatile arrangements are designed by our expert florists to elevate any event with color and artistry.

The Holiday Event Collection sets the stage for an unforgettable affair with seasonal cocktail table and buffet displays in addition to centerpieces designed with best-of-day blooms. Our arrangements are crafted with the loveliest premium flowers available—from timeless classics like roses and amaryllis to specialty, in-season blooms—in the seasonal color palette of your choice. Customized flowers are available for an additional fee.

# **GARDEN CENTERPIECE**

\$225 | 7"H x 18"W

Perfectly proportioned for making conversation, a long and low centerpiece works beautifully on a rectangular table.

This is a general representation of the design. Arrangements will feature best-of-day flowers in the color palette of your choice.