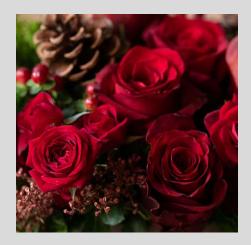

# HOLIDAY COLOR PALETTES

**CLASSIC REDS** 

WINTER WHITES

SUGAR PLUM

**BLUSH & SILVER** 

The images provided are a general representation of the color palettes available.

Arrangements may not feature the exact flowers shown.